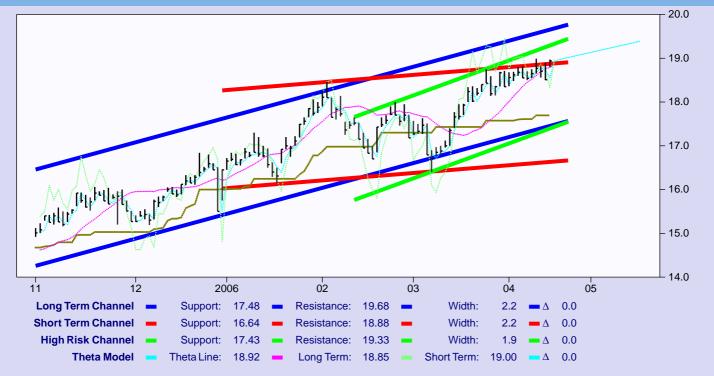

## **Optimal Trend Channel Analysis and Theta Forecasting Model**

Market Close  $\mu = 18.94$   $\uparrow$  +0.01% **Value**  $\theta$  = 17.70 (+7.0%) **Volatility**  $\sigma = 24.6\%$  p.a. 1 + 0.95%Extremes 1% 18.36 5% 18.57 95% 19.27 99% 19.50