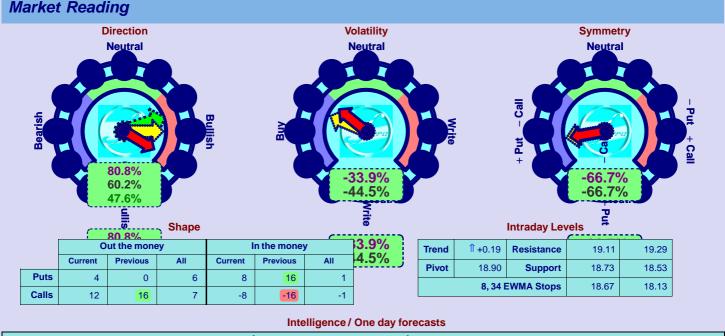

## **Optimal Trend Channel Analysis and Theta Forecasting Model**





Market Close  $\mu = 18.94$   $\uparrow$  +0.01% **Value**  $\theta$  = 17.70 (+7.0%) **Volatility**  $\sigma = 24.6\%$  p.a. 1 + 0.95%Extremes 1% 18.36 5% 18.57 95% 19.27 99% 19.50

Disclaimer All information is disseminated in good faith and while every effort is made to ensure the accuracy of the content herein, Ferra Asset Management (Pty) Ltd, its officers and employees accept no liability for (or in respect of) any direct, indirect, incidental or consequential loss or damage of any kind or nature, howsoever arising, from the use of or reliance on information provided herein. Should you choose to act on the information contained herein, any such action is taken in reliance of your own judgement and having obtained such independent advice as you consider necessary in the circumstance